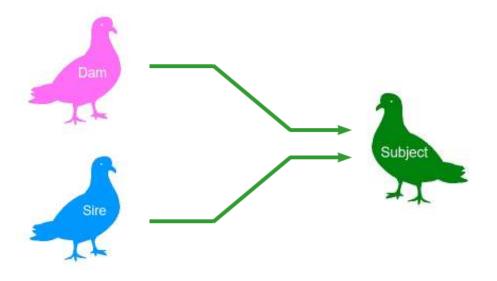

| Subie      | ct Profile |       | Name: | Α   |     |     |             |     |     | Spe | ecies: Ra | cing Pig | Registration: |         |         |         |         |         |      |  |  |  |
|------------|------------|-------|-------|-----|-----|-----|-------------|-----|-----|-----|-----------|----------|---------------|---------|---------|---------|---------|---------|------|--|--|--|
| Phenotype: |            |       |       |     |     |     | Sex: Female |     |     |     |           |          |               |         | Birth:  |         |         |         |      |  |  |  |
| Receiv     | ved: 10/1  | /2017 | WZ    | MN  | PQ  | G   | OQ          | М   | KM  | PR  | ES        | HN       | NO            | HP      | NW      | NO      | 0       | K       | AB   |  |  |  |
| Run Da     | ate: 10/1  | /2017 | CHD   | PG1 | PG2 | PG3 | PG4         | PG5 | PG6 | PG7 | ClimD01   | Cli02    | Cli14         | ClimD11 | ClimD16 | ClimD17 | ClimD32 | ClimT13 | LDHA |  |  |  |

| Dam Profi | le        | Name: | Mothe | er  |     |     |     |     |     |         |       |       |         |         |         |         |         |      |
|-----------|-----------|-------|-------|-----|-----|-----|-----|-----|-----|---------|-------|-------|---------|---------|---------|---------|---------|------|
| Received: | 10/1/2017 | wz    | М     | LP  | GO  | OQ  | LM  | М   | R   | Е       | MN    | 10    | НО      | MN      | NO      | но      | JK      | Α    |
| Run Date: | 10/1/2017 | CHD   | PG1   | PG2 | PG3 | PG4 | PG5 | PG6 | PG7 | ClimD01 | Cli02 | Cli14 | ClimD11 | ClimD16 | ClimD17 | ClimD32 | ClimT13 | LDHA |

| Sire Profil | e         | Name: | Father | •   |     |     |     |     |     |         |       |       |         |         |         |         |         |      |
|-------------|-----------|-------|--------|-----|-----|-----|-----|-----|-----|---------|-------|-------|---------|---------|---------|---------|---------|------|
| Received:   | 10/1/2017 | Z     | Ν      | PQ  | G   | QR  | LM  | к   | NP  | OS      | НМ    | NO    | HP      | NW      | NO      | ко      | IK      | В    |
| Run Date:   | 10/1/2017 | CHD   | PG1    | PG2 | PG3 | PG4 | PG5 | PG6 | PG7 | ClimD01 | Cli02 | Cli14 | ClimD11 | ClimD16 | ClimD17 | ClimD32 | ClimT13 | LDHA |

| Parentage Analysis Results Case#: AVN4012                                                                                                                                                                                                         |
|---------------------------------------------------------------------------------------------------------------------------------------------------------------------------------------------------------------------------------------------------|
| Dam -> Offspring: Not Excluded                                                                                                                                                                                                                    |
| Sire -> Offspring: Not Excluded                                                                                                                                                                                                                   |
| Parentage: Confirmed                                                                                                                                                                                                                              |
| Potential parentage is confirmed between the parents provided for<br>the offspring, as the parental relationship is NOT EXCLUDED based<br>on these markers. It is highly likely that the Pigeons listed are the<br>parents of the subject Pigeon. |